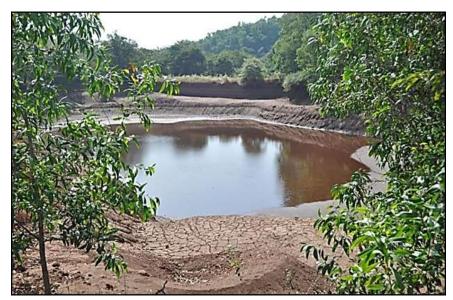

**Forest Species & Nitrogen Fixing Cover Crop on Mine Benches** 

**Spice Plantation** 

Nakshatra Garden

**Pineapple Plantation** 

**Butterfly Garden** 

**Charak Vatika** 

**Bamboo Pavilion** 

Harvested Rainwater in the Exhausted Mine Pit converted to Pisciculture Pond & Fresh Water Fish