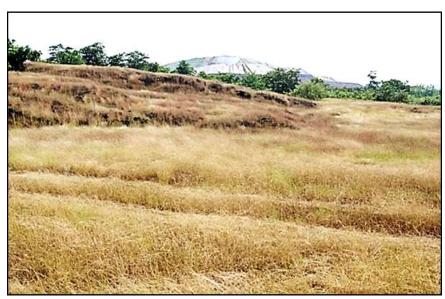

#### **AFFORESTATION**

**Grass Grown on Dump Slopes covered by Geotextile** 

**Geotextile with Fresh Primary Plantation** 

**Plantation of Fruit bearing Native Species** 