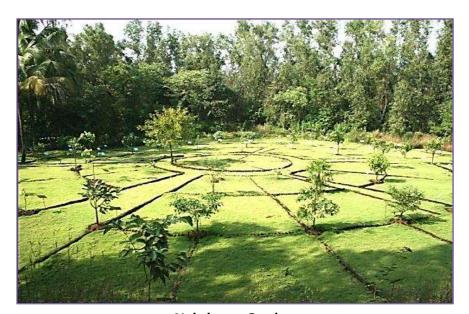

**Forest Species & Nitrogen Fixing Cover Crop on Mine Benches** 

**Spice Plantation** 

Nakshatra Garden

**Pineapple Plantation** 

**Butterfly Garden** 

**Charak Vatika** 

**Bamboo Pavilion** 

Harvested Rainwater in the Exhausted Mine Pit converted to Pisciculture Pond & Fresh Water Fish