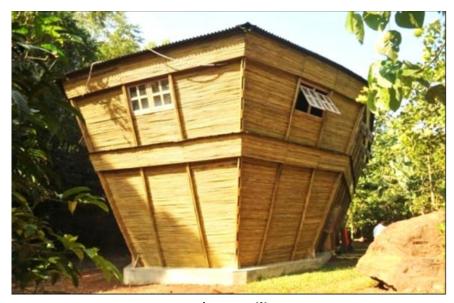

**Forest Species & Nitrogen Fixing Cover Crop on Mine Benches** 

**Spice Plantation** 

Nakshatra Garden

**Pineapple Plantation** 

**Butterfly Garden** 

**Charak Vatika** 

**Bamboo Pavilion** 

Harvested Rainwater in the Exhausted Mine Pit converted to Pisciculture Pond & Fresh Water Fish