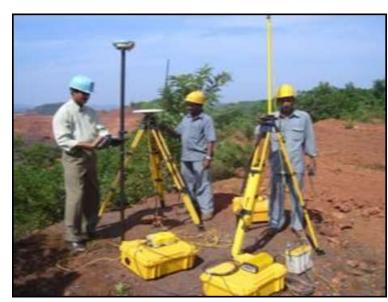

#### **SYSTEMATIC MINE WORKING**

Utilization of Advances Mine Survey Equipments (Total Station, 3D Laser Scanner & DGPS)

**Exploration: Conventional Core Drilling** 

**Exploration: Advanced Wireline Diamond Core Drilling** 