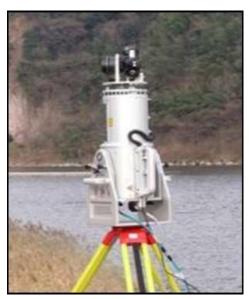

#### **SYSTEMATIC MINE WORKING**

Utilization of Advances Mine Survey Equipments (Total Station, 3D Laser Scanner & DGPS)

**Exploration: Conventional Core Drilling** 

**Exploration: Advanced Wireline Diamond Core Drilling** 