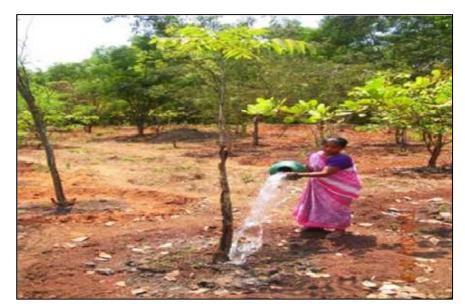

## **AFFORESTATION**

**Mixed Plantation of Native Species** 

Organic Manuring & Regular Watering of the Plantation