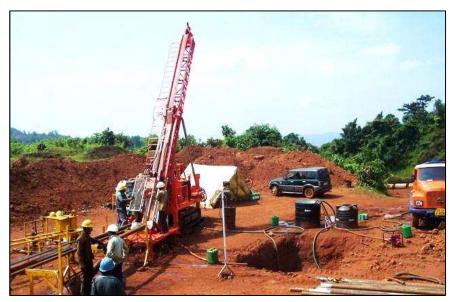

#### **SYSTEMATIC MINE WORKING**

Utilization of Advances Mine Survey Equipments (Total Station, 3D Laser Scanner & DGPS)

**Exploration: Conventional Core Drilling** 

**Exploration: Advanced Wireline Diamond Core Drilling** 