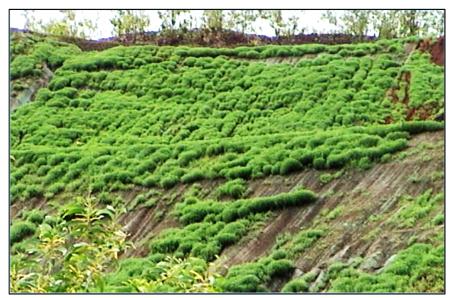

#### **AFFORESTATION**

**Grass Grown on Dump Slopes covered by Geotextile** 

**Geotextile with Fresh Primary Plantation** 

**Plantation of Fruit bearing Native Species** 