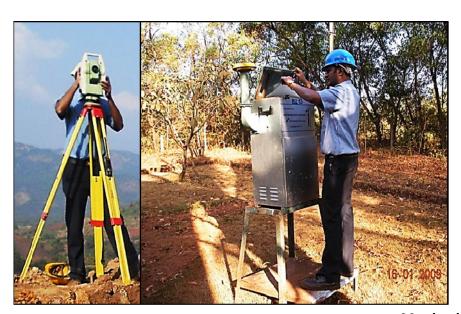

#### **SYSTEMATIC MINE WORKING**

Utilization of Advances Mine Survey Equipments (Total Station, 3D Laser Scanner & DGPS)

**Exploration: Conventional Core Drilling** 

**Exploration: Advanced Wireline Diamond Core Drilling** 