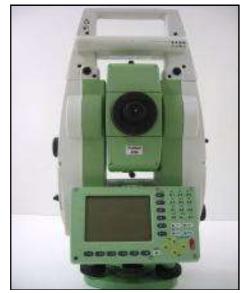

#### **SYSTEMATIC MINE WORKING**

Utilization of Advances Mine Survey Equipments (Total Station, 3D Laser Scanner & DGPS)

**Exploration: Conventional Core Drilling** 

**Exploration: Advanced Wireline Diamond Core Drilling** 